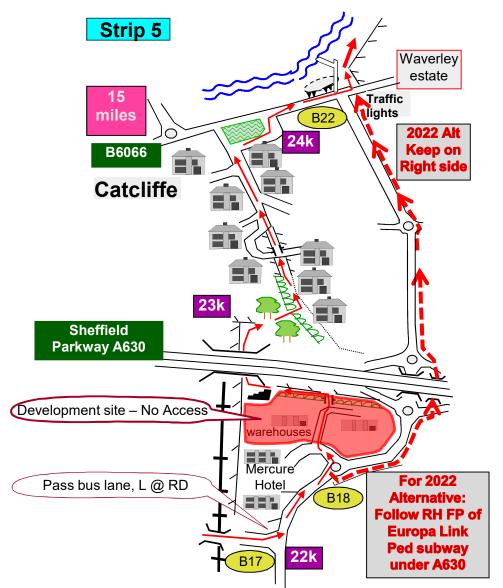

## Round Rotherham 2022 Changes and Alternatives

**Stage 2:** There is a necessary diversion for this year between B18 and B22, due to building works, and a permanent change between B22 and B23

As before, follow Europa Link to roundabout near Mercure Hotel, after bus shelter, to point B18

You will then see site fencing preventing access to the standard route. Diversion:

Cross Europa Link to the FP on the right, cross the exit ramp from Parkway, through the pedestrian underpass, cross slip road and then keep on the right, straight on past another roundabout on the B6533 Poplar Way to point B22. SA at traffic lights End of Diversion

Permanent change:

From the light-controlled pedestrian crossing at traffic lights closest to Waverley development, (in line with diversion route) go up the broad bricked path at the edge of the development. At top of bricked path, at point B22A, jink L to brick red track. Follow TK past development parallel to river to the green-grey bridge (B23)